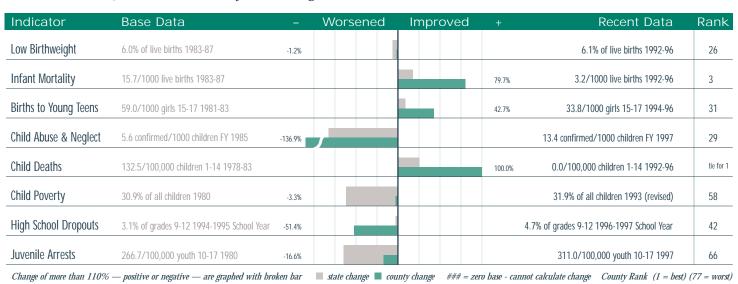

## County Seat: Medford

| Base Data                                 | -                                                                                                                                                                                                                                        | Worsened                                                                                                                                                                                                                                                         | Improved                                                                                                                                                                                                                                                                | +                                                                                                                                                                                                                                                                       | Recent Data                                                                                                                                                                                                                                                                  | Rank                                                                                                                                                                                                                                                                                                                                                                                                                                                                |
|-------------------------------------------|------------------------------------------------------------------------------------------------------------------------------------------------------------------------------------------------------------------------------------------|------------------------------------------------------------------------------------------------------------------------------------------------------------------------------------------------------------------------------------------------------------------|-------------------------------------------------------------------------------------------------------------------------------------------------------------------------------------------------------------------------------------------------------------------------|-------------------------------------------------------------------------------------------------------------------------------------------------------------------------------------------------------------------------------------------------------------------------|------------------------------------------------------------------------------------------------------------------------------------------------------------------------------------------------------------------------------------------------------------------------------|---------------------------------------------------------------------------------------------------------------------------------------------------------------------------------------------------------------------------------------------------------------------------------------------------------------------------------------------------------------------------------------------------------------------------------------------------------------------|
| 5.9% of live births 1983-87               | -0.1%                                                                                                                                                                                                                                    |                                                                                                                                                                                                                                                                  |                                                                                                                                                                                                                                                                         |                                                                                                                                                                                                                                                                         | 5.9% of live births 1992-96                                                                                                                                                                                                                                                  | 22                                                                                                                                                                                                                                                                                                                                                                                                                                                                  |
| 0.0/1000 live births 1983-87              |                                                                                                                                                                                                                                          |                                                                                                                                                                                                                                                                  |                                                                                                                                                                                                                                                                         | ###                                                                                                                                                                                                                                                                     | 7.4/1000 live births 1992-96                                                                                                                                                                                                                                                 | 32                                                                                                                                                                                                                                                                                                                                                                                                                                                                  |
| 34.5/1000 girls 15-17 1981-83             |                                                                                                                                                                                                                                          |                                                                                                                                                                                                                                                                  |                                                                                                                                                                                                                                                                         | 84.3%                                                                                                                                                                                                                                                                   | 5.4/1000 girls 15-17 1994-96                                                                                                                                                                                                                                                 | 1                                                                                                                                                                                                                                                                                                                                                                                                                                                                   |
| 9.9 confirmed/1000 children FY 1985       | -5.2%                                                                                                                                                                                                                                    |                                                                                                                                                                                                                                                                  |                                                                                                                                                                                                                                                                         |                                                                                                                                                                                                                                                                         | 10.4 confirmed/1000 children FY 1997                                                                                                                                                                                                                                         | 12                                                                                                                                                                                                                                                                                                                                                                                                                                                                  |
| 46.0/100,000 children 1-14 1978-83        | -25.9%                                                                                                                                                                                                                                   |                                                                                                                                                                                                                                                                  |                                                                                                                                                                                                                                                                         |                                                                                                                                                                                                                                                                         | 58.0/100,000 children 1-14 1992-96                                                                                                                                                                                                                                           | 69                                                                                                                                                                                                                                                                                                                                                                                                                                                                  |
| 13.9% of all children 1980                | -14.2%                                                                                                                                                                                                                                   |                                                                                                                                                                                                                                                                  |                                                                                                                                                                                                                                                                         |                                                                                                                                                                                                                                                                         | 15.9% of all children 1993 (revised)                                                                                                                                                                                                                                         | tie for 7                                                                                                                                                                                                                                                                                                                                                                                                                                                           |
| 1.4% of grades 9-12 1994-1995 School Year | -10.0%                                                                                                                                                                                                                                   |                                                                                                                                                                                                                                                                  |                                                                                                                                                                                                                                                                         |                                                                                                                                                                                                                                                                         | 1.5% of grades 9-12 1996-1997 School Year                                                                                                                                                                                                                                    | 5                                                                                                                                                                                                                                                                                                                                                                                                                                                                   |
| 0.0/100,000 youth 10-17 1980              |                                                                                                                                                                                                                                          |                                                                                                                                                                                                                                                                  |                                                                                                                                                                                                                                                                         | ###                                                                                                                                                                                                                                                                     | 0.0/100,000 youth 10-17 1997                                                                                                                                                                                                                                                 | tie for 1                                                                                                                                                                                                                                                                                                                                                                                                                                                           |
|                                           | 5.9% of live births 1983-87  0.0/1000 live births 1983-87  34.5/1000 girls 15-17 1981-83  9.9 confirmed/1000 children FY 1985  46.0/100,000 children 1-14 1978-83  13.9% of all children 1980  1.4% of grades 9-12 1994-1995 School Year | 5.9% of live births 1983-87  0.0/1000 live births 1983-87  34.5/1000 girls 15-17 1981-83  9.9 confirmed/1000 children FY 1985  46.0/100,000 children 1-14 1978-83  -25.9%  13.9% of all children 1980  -14.2%  1.4% of grades 9-12 1994-1995 School Year  -10.0% | 5.9% of live births 1983-87  0.0/1000 live births 1983-87  34.5/1000 girls 15-17 1981-83  9.9 confirmed/1000 children FY 1985  -5.2%  46.0/100,000 children 1-14 1978-83  -25.9%  13.9% of all children 1980  -14.2%  1.4% of grades 9-12 1994-1995 School Year  -10.0% | 5.9% of live births 1983-87  0.0/1000 live births 1983-87  34.5/1000 girls 15-17 1981-83  9.9 confirmed/1000 children FY 1985  -5.2%  46.0/100,000 children 1-14 1978-83  -25.9%  13.9% of all children 1980  -14.2%  1.4% of grades 9-12 1994-1995 School Year  -10.0% | 5.9% of live births 1983-87  0.0/1000 live births 1983-87  ###  34.5/1000 girls 15-17 1981-83  9.9 confirmed/1000 children FY 1985  -5.2%  46.0/100,000 children 1-14 1978-83  -25.9%  13.9% of all children 1980  -14.2%  1.4% of grades 9-12 1994-1995 School Year  -10.0% | 5.9% of live births 1983-87  0.0/1000 live births 1983-87  ### 7.4/1000 live births 1992-96  34.5/1000 girls 15-17 1981-83  84.3% 5.4/1000 girls 15-17 1994-96  9.9 confirmed/1000 children FY 1985  -5.2%  10.4 confirmed/1000 children FY 1997  46.0/100,000 children 1-14 1978-83  -25.9%  58.0/100,000 children 1-14 1992-96  13.9% of all children 1980  -14.2%  15.9% of grades 9-12 1994-1995 School Year  -10.0%  1.5% of grades 9-12 1996-1997 School Year |